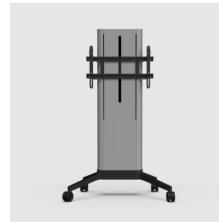

## Designed to be usedanywhere in the office

For Displays up to 86" and 100kg

EVER stand 350

A beautiful and exeptionally versatile stand, suited for medium and large meeting rooms.

Use displays up to 86" and 100kg and choose between a motorized or fixed height version of the stand.

## 16-005-1E-M EVER350 Mobile Dark Edge Motor