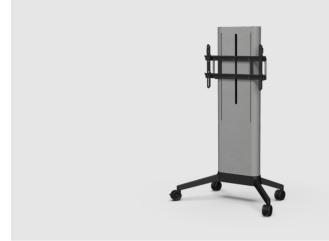

## Designed to be usedanywhere in the office

For Displays up to 86" and 100kg

EVER stand 350

A beautiful and exeptionally versatile stand, suited for medium and large meeting rooms.

Use displays up to 86" and 100kg and choose between a motorized or fixed height version of the stand.

## 16-005-1E-M EVER350 Mobile Dark Edge Motor