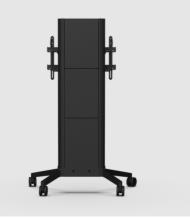

## Designed to be usedanywhere in the office

For Displays up to 86" and 100kg

EVER stand 350

A beautiful and exeptionally versatile stand, suited for medium and large meeting rooms.

Use displays up to 86" and 100kg and choose between a motorized or fixed height version of the stand.

## 16-005-1E-M EVER350 Mobile Dark Edge Motor